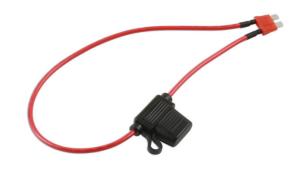

## **Current Looper - Standard Type Fuses**

Standard type fuse current looper for use with a clamp meter

## **Additional Information**

- · Standard type fuse current looper for use with a clamp meter
- · In-Line fuse holder for original fuse, wire 14 AWG
- Used for electrical circuit fault finding and diagnostic work.
- Use with clamp meters, such as Laser Part Nos. 6551 or 6552.
- · Used for electrical circuit fault finding and diagnostic work