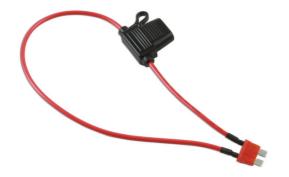

## **Current Looper - Standard Type Fuses**

Standard type fuse current looper for use with a clamp meter

## **Additional Information**

- · Standard type fuse current looper for use with a clamp meter
- · In-Line fuse holder for original fuse, wire 14 AWG
- Used for electrical circuit fault finding and diagnostic work.
- Use with clamp meters, such as Laser Part Nos. 6551 or 6552.
- · Used for electrical circuit fault finding and diagnostic work