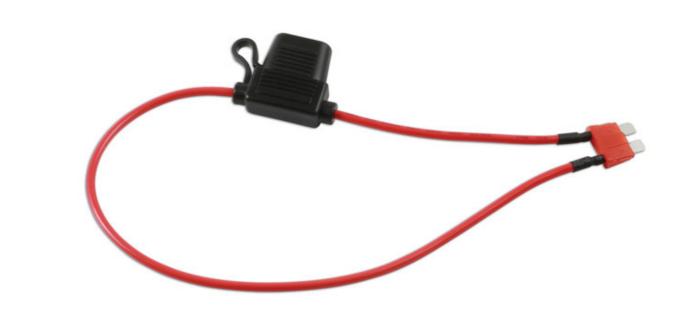

## **Current Looper - Standard Type Fuses**

Standard type fuse current looper for use with a clamp meter

## **Additional Information**

- · Standard type fuse current looper for use with a clamp meter
- · In-Line fuse holder for original fuse, wire 14 AWG
- Used for electrical circuit fault finding and diagnostic work.
- Use with clamp meters, such as Laser Part Nos. 6551 or 6552.
- · Used for electrical circuit fault finding and diagnostic work